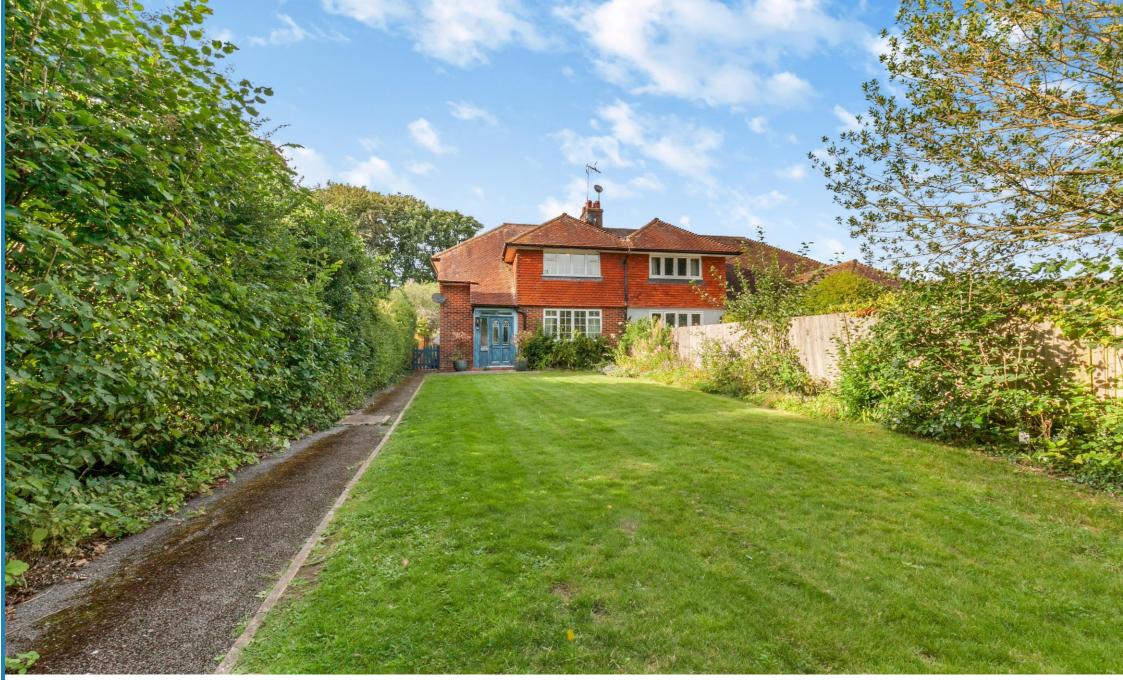

## **Property Description :**

A spacious & well presented 3 bedroom, 3 reception room semi-detached family home with a garage, great views & scope to extend (stpp), situated in a quiet location yet within a short walk of this most sought after village. Accommodation comprises a sitting room with feature fireplace, wc, a good size modern kitchen open plan to dining area with a further feature fireplace. This in turn leads to a large conservatory, with double doors out to a patio & well tended rear garden. Upstairs, the property offers 2 large double bedrooms, a 3rd single bedroom & a bathroom with bath & wall-mounted shower. The property benefits from character features throughout. To the front, the property offers off-street parking for several cars, a detached garage & lawned garden. Gated access leads to an extensive patio area with steps up to a long & private rear garden, mainly laid to lawn enjoying views to the side & rear, with mature trees & shrubs. Fantastic opportunity !