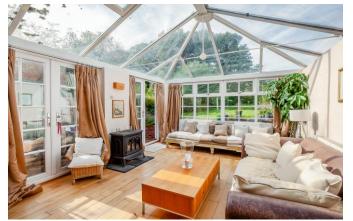

## **Property Description :**

A spacious & well presented 3 bedroom, 3 reception room semi-detached family home with a garage, great views & scope to extend (stpp), situated in a quiet location yet within a short walk of this most sought after village. Accommodation comprises a sitting room with feature fireplace, wc, a good size modern kitchen open plan to dining area with a further feature fireplace. This in turn leads to a large conservatory, with double doors out to a patio & well tended rear garden. Upstairs, the property offers 2 large double bedrooms, a 3rd single bedroom & a bathroom with bath & wall-mounted shower. The property benefits from character features throughout. To the front, the property offers off-street parking for several cars, a detached garage & lawned garden. Gated access leads to an extensive patio area with steps up to a long & private rear garden, mainly laid to lawn enjoying views to the side & rear, with mature trees & shrubs. Fantastic opportunity !