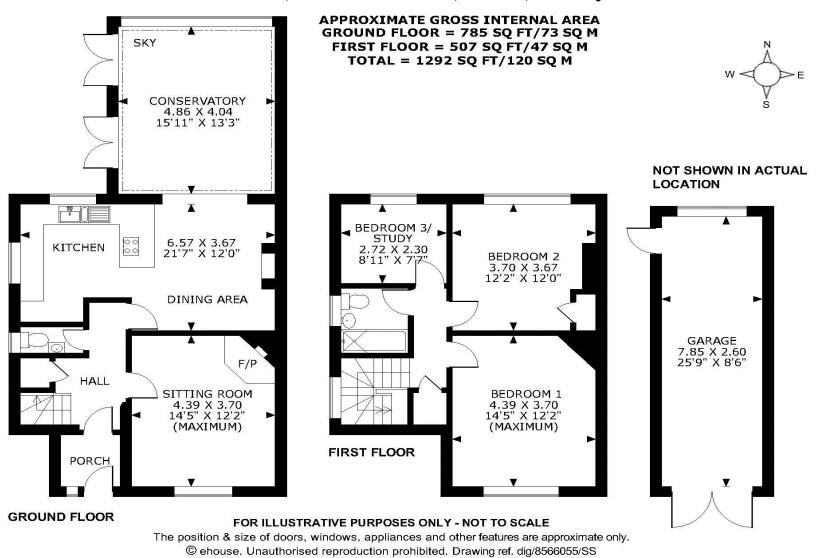

## **Property Description :**

A spacious & well presented 3 bedroom, 3 reception room semi-detached family home with a garage, great views & scope to extend (stpp), situated in a quiet location yet within a short walk of this most sought after village. Accommodation comprises a sitting room with feature fireplace, wc, a good size modern kitchen open plan to dining area with a further feature fireplace. This in turn leads to a large conservatory, with double doors out to a patio & well tended rear garden. Upstairs, the property offers 2 large double bedrooms, a 3rd single bedroom & a bathroom with bath & wall-mounted shower. The property benefits from character features throughout. To the front, the property offers off-street parking for several cars, a detached garage & lawned garden. Gated access leads to an extensive patio area with steps up to a long & private rear garden, mainly laid to lawn enjoying views to the side & rear, with mature trees & shrubs. Fantastic opportunity !